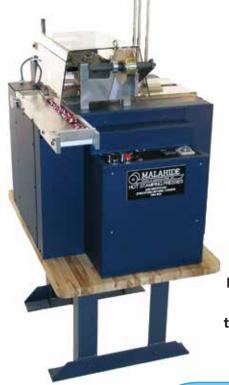

# MALAHIDE BY SPARTANICS E4-PK POKER CHIP PRESS

The Malahide by Spartanics E4 - PK Poker Chip Press hot stamps 11.5 gram poker chips at speeds of up to 3,600 per hour. Used to apply initials, logos and denominations onto 40 - 41 mm poker chips, E4 - PKs have run tens of millions of chips serving the recent poker craze. Casinos and security conscious clients can run secure holograms by opting for the digital foil feed system.

#### **SYSTEM CONFIGURATIONS**

| Print Area      | 1" x 1"                                                             |
|-----------------|---------------------------------------------------------------------|
| Print Tonnage   | 8 Tons Nominal                                                      |
| Chip Dimensions | <b>11.5 Grams</b><br>@ <b>40 ~ 41 mm</b>                            |
| Foil Pull       | Side to Side<br>0.75" ~ 3" Draw                                     |
| Discharge       | Incremental Conveyor                                                |
| Speed Range     | <b>1</b> ,500 ~ 6,000/Hour                                          |
| Machine Size    | 2' Deep x 3' Wide x 4' High                                         |
| Electrical      | 115 VAC @ 13 Amps<br>220 VAC @ 7 Amps                               |
| Weight          | 550 lbs. Crated<br>450 lbs. Uncrated                                |
| Control Panel   | Power - Start - Stop -<br>Jog - Speed - Temp -<br>Counter - Reverse |
| ·               | ·                                                                   |