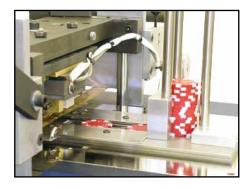

#### **HOLOGRAPHIC FOIL FEED**

The E4-PK can register holographic film to the poker chips through the use of a registration sensor and stepper motor.