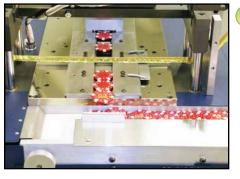

# MALAHIDE BY SPARTANICS E4-PK POKER CHIP PRESS

The Malahide by Spartanics E4 - PK Poker Chip Press hot stamps 11.5 gram poker chips at speeds of up to 3,600 per hour. Used to apply initials, logos and denominations onto 40 - 41 mm poker chips, E4 - PKs have run tens of millions of chips serving the recent poker craze. Casinos and security conscious clients can run secure holograms by opting for the digital foil feed system.