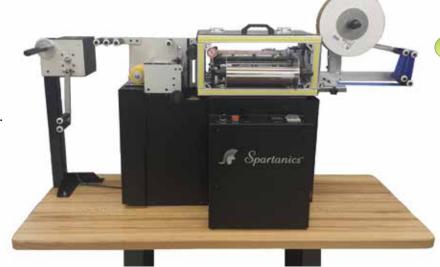

# MALAHIDE HOT STAMPING PRESSES E2-TR RIBBON MACHINE

## SYSTEM CONFIGURATIONS

| Print Area    | 3" x 10"                                                        |
|---------------|-----------------------------------------------------------------|
| Print Tonnage | 5 Tons Nominal                                                  |
| Ribbon Pull   | 24" Standard                                                    |
| Foil Pull     | Single or Multi-Color<br>0.75" ~ 3.25" Draw                     |
| Die Cutter    | 3"x 3"Max                                                       |
| Speed Range   | 3,600 ~ 7,200/Hour                                              |
| Machine Size  | 2' Deep x 5' Wide<br>x 4' High                                  |
| Electrical    | 115 VAC @ 13 Amps<br>220 VAC @ 7 Amps                           |
| Weight        | 650 lbs. Crated<br>550 lbs. Uncrated                            |
| Control Panel | Power - Start - Stop -<br>Jog - Speed - Temp -<br>Batch Counter |

# MALAHIDE BY SPARTANICS E2-TR RIBBON PRESS

The Malahide by Spartanics E2 - TR Ribbon Press is a fully automatic, multi-color Ribbon Printing System. Offering fully automatic print, pull, cut and rewind functions, the E2 - TR is commonly used to hot stamp award ribbons, rosette components and continuous print packaging ribbon. Many other styles of narrow web textiles, tapes, paper and narrow stocks can also be run through the Malahide by Spartanics E2 - TR.