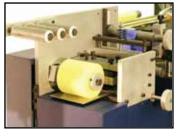

# MALAHIDE BY SPARTANICS E2-TR RIBBON PRESS

The Malahide by Spartanics E2 - TR Ribbon Press is a fully automatic, multi-color Ribbon Printing System. Offering fully automatic print, pull, cut and rewind functions, the E2 - TR is commonly used to hot stamp award ribbons, rosette components and continuous print packaging ribbon. Many other styles of narrow web textiles, tapes, paper and narrow stocks can also be run through the Malahide by Spartanics E2 - TR.

# 36" RIBBON PULL

The base E2-TR comes with a 1" - 24" ribbon pull. This upgrade can increase the ribbon pull to 36" of ribbon.